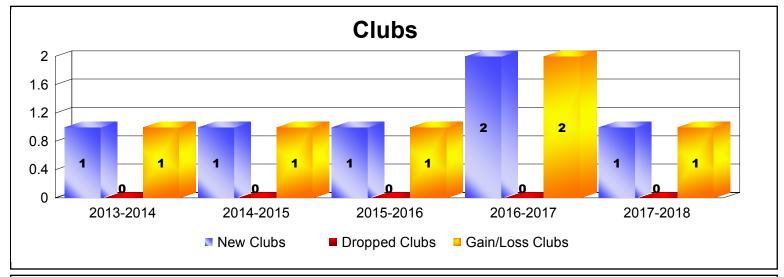

District 134 As of June 2018 Cumulative

| Year      | New<br>Clubs | Dropped<br>Clubs | Gain/<br>Loss<br>Clubs | New<br>Members | Charter<br>Members | Reinstate<br>Members | Transfer<br>Members | Total<br>Member<br>Added | Total<br>Members<br>Dropped | Gain/<br>Loss<br>Members |
|-----------|--------------|------------------|------------------------|----------------|--------------------|----------------------|---------------------|--------------------------|-----------------------------|--------------------------|
| 2013-2014 | 1            | 0                | 1                      | 9              | 20                 | 0                    | 0                   | 29                       | -17                         | 12                       |
| 2014-2015 | 1            | 0                | 1                      | 19             | 20                 | 0                    | 0                   | 39                       | -28                         | 11                       |
| 2015-2016 | 1            | 0                | 1                      | 36             | 20                 | 1                    | 2                   | 59                       | -20                         | 39                       |
| 2016-2017 | 2            | 0                | 2                      | 24             | 40                 | 0                    | 0                   | 64                       | -17                         | 47                       |
| 2017-2018 | 1            | 0                | 1                      | 48             | 24                 | 0                    | 0                   | 72                       | -23                         | 49                       |
| Average   | 1            | 0                | 1                      | 27             | 25                 | 0                    | 0                   | 53                       | -21                         | 32                       |