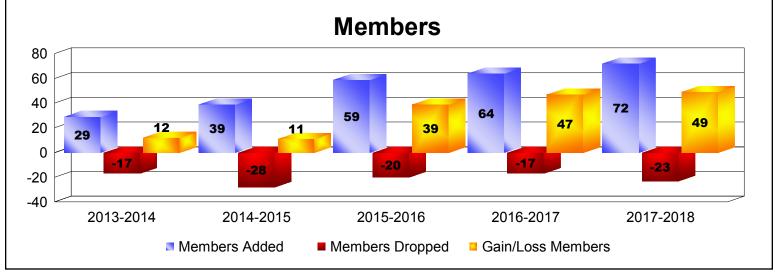

District 134 As of June 2018 Cumulative

| Year      | New<br>Clubs | Dropped<br>Clubs | Gain/<br>Loss<br>Clubs | New<br>Members | Charter<br>Members | Reinstate<br>Members | Transfer<br>Members | Total<br>Member<br>Added | Total<br>Members<br>Dropped | Gain/<br>Loss<br>Members |
|-----------|--------------|------------------|------------------------|----------------|--------------------|----------------------|---------------------|--------------------------|-----------------------------|--------------------------|
| 2013-2014 | 1            | 0                | 1                      | 9              | 20                 | 0                    | 0                   | 29                       | -17                         | 12                       |
| 2014-2015 | 1            | 0                | 1                      | 19             | 20                 | 0                    | 0                   | 39                       | -28                         | 11                       |
| 2015-2016 | 1            | 0                | 1                      | 36             | 20                 | 1                    | 2                   | 59                       | -20                         | 39                       |
| 2016-2017 | 2            | 0                | 2                      | 24             | 40                 | 0                    | 0                   | 64                       | -17                         | 47                       |
| 2017-2018 | 1            | 0                | 1                      | 48             | 24                 | 0                    | 0                   | 72                       | -23                         | 49                       |
| Average   | 1            | 0                | 1                      | 27             | 25                 | 0                    | 0                   | 53                       | -21                         | 32                       |