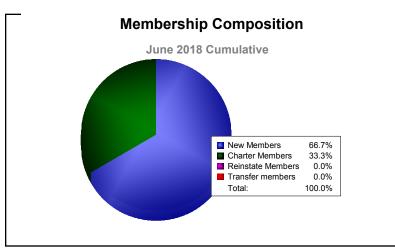

District 134 As of June 2018 Cumulative

| Year      | New<br>Clubs | Dropped<br>Clubs | Gain/<br>Loss<br>Clubs | New<br>Members | Charter<br>Members | Reinstate<br>Members | Transfer<br>Members | Total<br>Member<br>Added | Total<br>Members<br>Dropped | Gain/<br>Loss<br>Members |
|-----------|--------------|------------------|------------------------|----------------|--------------------|----------------------|---------------------|--------------------------|-----------------------------|--------------------------|
| 2013-2014 | 1            | 0                | 1                      | 9              | 20                 | 0                    | 0                   | 29                       | -17                         | 12                       |
| 2014-2015 | 1            | 0                | 1                      | 19             | 20                 | 0                    | 0                   | 39                       | -28                         | 11                       |
| 2015-2016 | 1            | 0                | 1                      | 36             | 20                 | 1                    | 2                   | 59                       | -20                         | 39                       |
| 2016-2017 | 2            | 0                | 2                      | 24             | 40                 | 0                    | 0                   | 64                       | -17                         | 47                       |
| 2017-2018 | 1            | 0                | 1                      | 48             | 24                 | 0                    | 0                   | 72                       | -23                         | 49                       |
| Average   | 1            | 0                | 1                      | 27             | 25                 | 0                    | 0                   | 53                       | -21                         | 32                       |